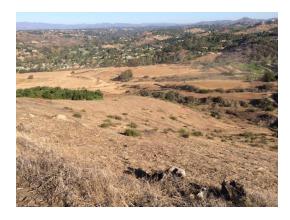

#### Land for Lease

3318 Gird Road, Fallbrook, CA 92028

Located just 1 mile from the intersection of i15 and Hwy. 76 (west of i15); the Lowell ranch property has been in the family since 1958.

Originally family-run as Sierra Growers nursery and former site of Color Spot nursery and farming of a large variety of vegetables, corn, berries, and other produce.

140 acres of 212 acre ranch available for lease that includes:

- 100 acres flat and border land
- 40 acres hillside
- Additional 5 acre site previously used for plant propagation available ... location at highest elevation of property