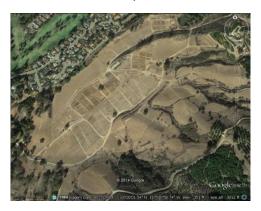

#### Land for Lease

3318 Gird Road, Fallbrook, CA 92028

Located just 1 mile from the intersection of i15 and Hwy. 76 (west of i15); the Lowell ranch property has been in the family since 1958.

Originally family-run as Sierra Growers nursery and former site of Color Spot nursery and farming of a large variety of vegetables, corn, berries, and other produce.

140 acres of 212 acre ranch available for lease that includes:

- 100 acres flat and border land
- 40 acres hillside
- Additional 5 acre site previously used for plant propagation available ... location at highest elevation of property