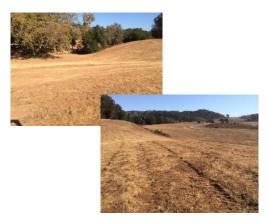

#### Land for Lease

3318 Gird Road, Fallbrook, CA 92028

Located just 1 mile from the intersection of i15 and Hwy. 76 (west of i15); the Lowell ranch property has been in the family since 1958.

Originally family-run as Sierra Growers nursery and former site of Color Spot nursery and farming of a large variety of vegetables, corn, berries, and other produce.

140 acres of 212 acre ranch available for lease that includes:

- 100 acres flat and border land
- 40 acres hillside
- Additional 5 acre site previously used for plant propagation available ... location at highest elevation of property