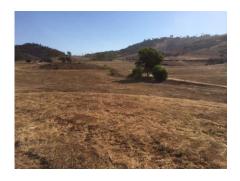

#### Land for Lease

3318 Gird Road, Fallbrook, CA 92028

Located just 1 mile from the intersection of i15 and Hwy. 76 (west of i15); the Lowell ranch property has been in the family since 1958.

Originally family-run as Sierra Growers nursery and former site of Color Spot nursery and farming of a large variety of vegetables, corn, berries, and other produce.

140 acres of 212 acre ranch available for lease that includes:

- 100 acres flat and border land
- 40 acres hillside
- Additional 5 acre site previously used for plant propagation available ... location at highest elevation of property