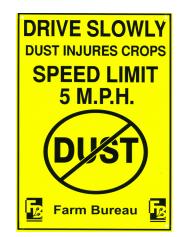

## BE IN COMPLIANCE, BE SAFE

Your Farm Bureau Office Stocks the Following Signs:

(Member prices / Non-member prices)

11" X 17" FB member fence sign \$16 each

16" X 8.5" Stock #412 \$3/\$7

12" X 16" Stock #414 \$3/\$7