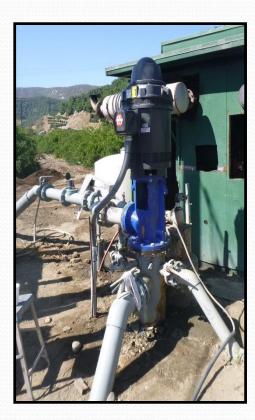

# **Maximum Grant Funding**

| Equipment Type                    | Project                                                     | Max Grant Funding*    |
|-----------------------------------|-------------------------------------------------------------|-----------------------|
| Off-road Equipment                | Replacement                                                 | 80% of eligible costs |
| Utility Terrain Vehicle<br>(UTV)  | Electric Replacement                                        | 75% of eligible costs |
| Infrastructure                    | Agricultural Pump<br>Electrification /<br>Charging Stations | 65% of eligible costs |
| On-road Trucks<br>(> 14,000 GVWR) | Replacement                                                 | 80% of eligible costs |