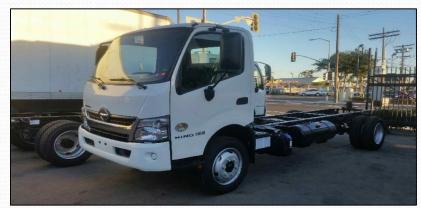

# **Maximum Grant Funding**

| Equipment Type                    | Project                                                     | Max Grant Funding*    |
|-----------------------------------|-------------------------------------------------------------|-----------------------|
| Off-road Equipment                | Replacement                                                 | 80% of eligible costs |
| Utility Terrain Vehicle<br>(UTV)  | Electric Replacement                                        | 75% of eligible costs |
| Infrastructure                    | Agricultural Pump<br>Electrification /<br>Charging Stations | 65% of eligible costs |
| On-road Trucks<br>(> 14,000 GVWR) | Replacement                                                 | 80% of eligible costs |