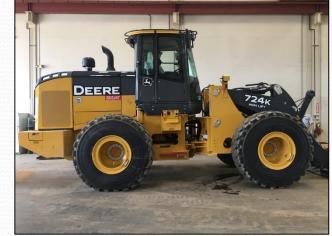

# **Maximum Grant Funding**

| Equipment Type                    | Project                                                     | Max Grant Funding*    |
|-----------------------------------|-------------------------------------------------------------|-----------------------|
| Off-road Equipment                | Replacement                                                 | 80% of eligible costs |
| Utility Terrain Vehicle<br>(UTV)  | Electric Replacement                                        | 75% of eligible costs |
| Infrastructure                    | Agricultural Pump<br>Electrification /<br>Charging Stations | 65% of eligible costs |
| On-road Trucks<br>(> 14,000 GVWR) | Replacement                                                 | 80% of eligible costs |