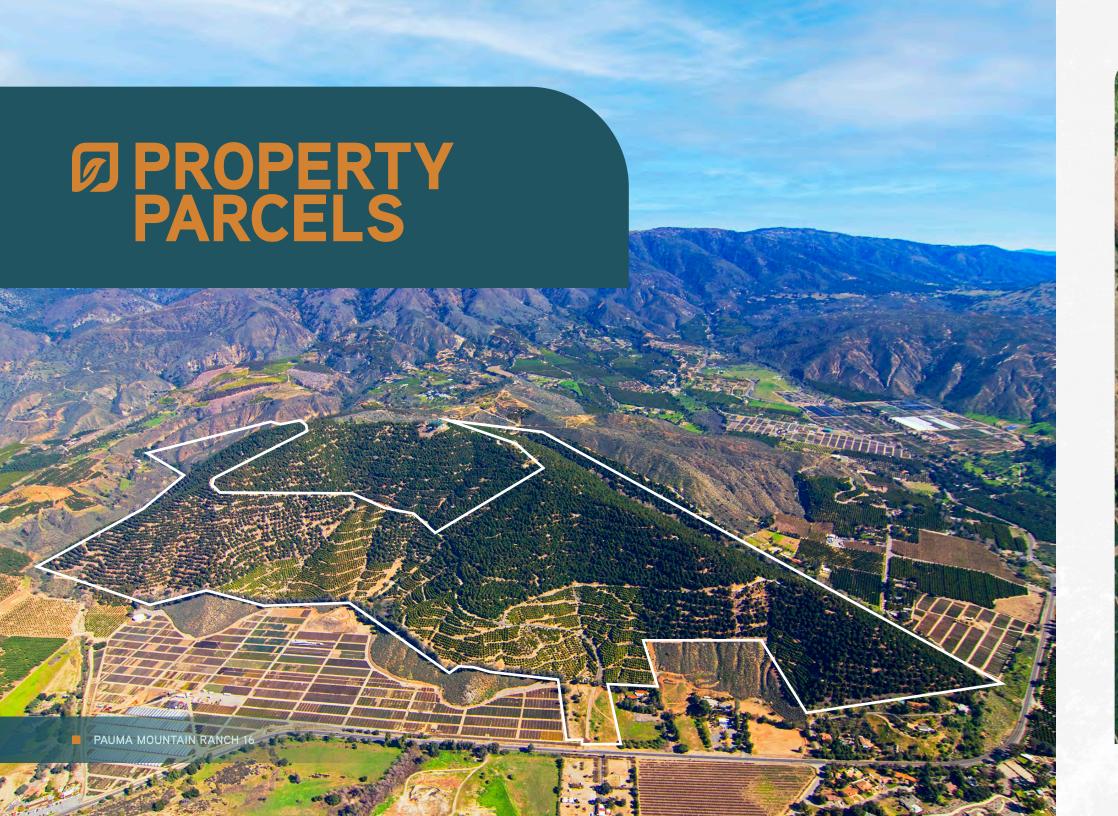

#### TABLE OF CONTENTS

- 4 EXECUTIVE SUMMARY
- 6 PROPERTY SUMMARY
- 16 PROPERTY PARCELS
- 18 PROPERTY IDENTIFICATION

#### SIZE

Per assessor's records, the property consists of 13 separate parcels and is comprised of ±454.71 gross acres