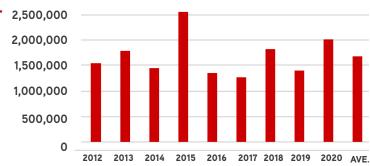

| VARIETY                           | 2012<br>PROD | 2013<br>PROD | 2014<br>PROD | 2015<br>PROD | 2016<br>PROD | 2017<br>PROD | 2018<br>PROD | 2019<br>PROD | 2020<br>PROD | AVERAGE   |
|-----------------------------------|--------------|--------------|--------------|--------------|--------------|--------------|--------------|--------------|--------------|-----------|
| HASS AVOCADO (LBS.)               | 3,664,864    | 3,895,868    | 2,338,180    | 2,294,480    | 3,161,356    | 1,837,240    | 4,449,912    | 2,117,832    | 4,061,232    | 3,091,218 |
| STAR RUBY<br>GRAPEFRUIT<br>(LBS.) | 1,531,620    | 1,781,280    | 1,441,440    | 2,559,600    | 1,339,920    | 1,262,700    | 1,818,600    | 1,396,560    | 2,007,200    | 1,682,102 |
| VALENCIA<br>ORANGE (LBS.)         | 1,352,160    | 1,532,520    | 1,773,000    | 1,260,000    | 1,557,000    | 1,008,720    | 969,680      | 772,320      | 794,880      | 1,224,476 |