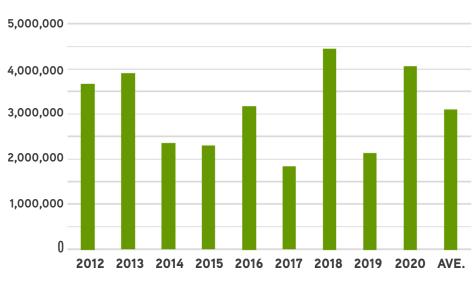

| VARIETY                           | 2012<br>PROD | 2013<br>PROD | 2014<br>PROD | 2015<br>PROD | 2016<br>PROD | 2017<br>PROD | 2018<br>PROD | 2019<br>PROD | 2020<br>PROD | AVERAGE   |
|-----------------------------------|--------------|--------------|--------------|--------------|--------------|--------------|--------------|--------------|--------------|-----------|
| HASS AVOCADO (LBS.)               | 3,664,864    | 3,895,868    | 2,338,180    | 2,294,480    | 3,161,356    | 1,837,240    | 4,449,912    | 2,117,832    | 4,061,232    | 3,091,218 |
| STAR RUBY<br>GRAPEFRUIT<br>(LBS.) | 1,531,620    | 1,781,280    | 1,441,440    | 2,559,600    | 1,339,920    | 1,262,700    | 1,818,600    | 1,396,560    | 2,007,200    | 1,682,102 |
| VALENCIA<br>ORANGE (LBS.)         | 1,352,160    | 1,532,520    | 1,773,000    | 1,260,000    | 1,557,000    | 1,008,720    | 969,680      | 772,320      | 794,880      | 1,224,476 |