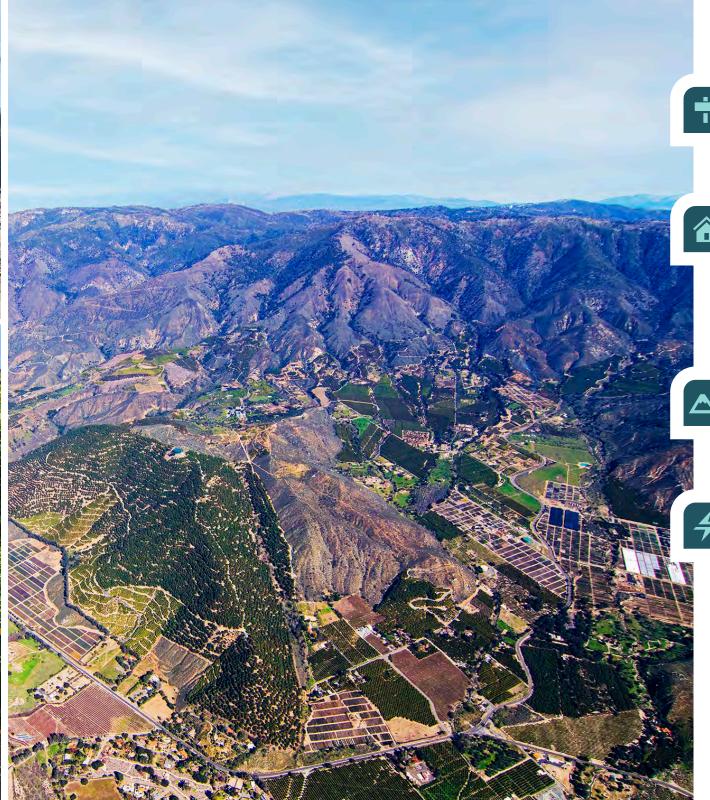

# **DEXECUTIVE SUMMARY**

CBRE, Inc on behalf of American Farmland Trust is pleased to present Pauma Mountain Ranch, a ±454.71 acre production avocado and citrus grove in the heart of San Diego County's prime agricultural production area. This property offers a unique opportunity to acquire one of the last remaining large production groves in the region. Currently, the property is leased; however, the lease will be terminated upon sale with crop to be negotiated between Owner and Tenant. Additionally, the property will be sold subject to the completion of an agricultural conservation easement.

#### **LOCATION**

North of Highway 76 at Sam's Mountain Road, Pauma Valley, San Diego County

#### **TOPOGRAPHY**

The ranch has rolling topography with areas of steep slopes, typical of avocado groves in the area. The majority of the ranch faces generally southwest.