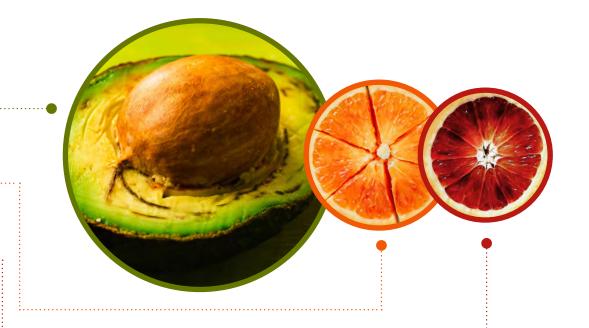

366.7C acres "HASS AVOCADO

22.27 acres

**VALENCIA ORANGE** 

20.17 acres

**STAR RUBY GRAPEFRUIT** 

| VARIETY              | TREE COUNT | SPACING | TREES/ACRE | TOTAL GROSS ACRES | YEAR PLANTED |
|----------------------|------------|---------|------------|-------------------|--------------|
| Hass Avocado         | 10,167     | 20 x 20 | 108.90     | 93.36             | 2003         |
| Hass Avocado         | 3,509      | 20 x 20 | 27.23      | 128.89            | 1988         |
| Hass Avocado         | 5,245      | 20 x 20 | 36.30      | 144.49            | 1978         |
| Reed Avocado         | 250        | 20 x 20 | 108.90     | 2.30              | 1988         |
| Star Ruby Grapefruit | 2,928      | 15 x 20 | 145.20     | 20.17             | 1988         |
| Valencia Orange      | 2,425      | 20 x 20 | 108.90     | 22.27             | 1988         |
| Navel Orange         | 200        | 20 x 20 | 108.90     | 1.84              | 1988         |
| Kumquats             | 554        | 12 x 12 | 302.50     | 1.83              | 1988         |
| TOTAL PLANTED ACRES  |            |         |            | 415.14            |              |