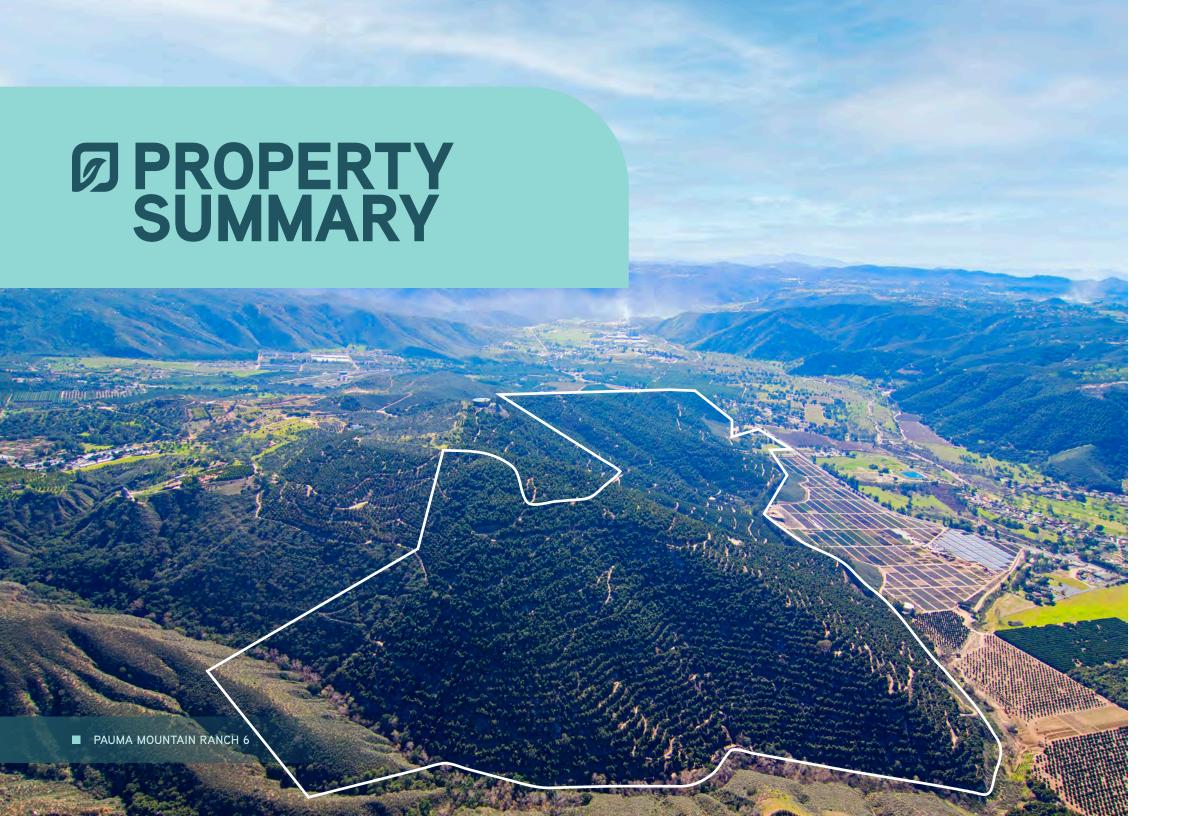

#### SIZE

Per assessor's records, the property consists of 13 separate parcels and is comprised of ±454.71 gross acres

#### THESE ARE DESCRIBED AS FOLLOWS:

| APN            | ACRES ± | ZONING | LAND USE DESIGNATION         |
|----------------|---------|--------|------------------------------|
| 132-150-31-00  | 46.00   | A70    | RL-20                        |
| 132-150-33-00  | 49.14   | A70    | RL-20                        |
| 132-150-34-00  | 44.77   | A70    | RL-20                        |
| 132-150-35-00  | 41.64   | A70    | RL-20                        |
| 132-160-15-00  | 41.20   | A70    | RL-20                        |
| 132-160-17-00  | 40.00   | A70    | RL-20                        |
| 132-160-19-00  | 40.08   | A70    | RL-20                        |
| 132-160-20-00  | 42.11   | A70    | RL-20                        |
| 132-160-21-00  | 4.63    | RS     | Village Residential (Vr-4.3) |
| 132-160-27-00  | 27.52   | A70    | RL-20                        |
| 132-160-28-00  | 24.10   | A70    | RL-20                        |
| 132-160-29-00  | 13.62   | A70    | RL-20                        |
| 132-160-32-00  | 39.90   | A70    | RL-20                        |
| TOTAL ACREAGE: | 454.71  |        |                              |