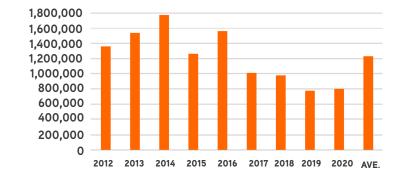

| VARIETY                           | 2012<br>PROD | 2013<br>PROD | 2014<br>PROD | 2015<br>PROD | 2016<br>PROD | 2017<br>PROD | 2018<br>PROD | 2019<br>PROD | 2020<br>PROD | AVERAGE   |
|-----------------------------------|--------------|--------------|--------------|--------------|--------------|--------------|--------------|--------------|--------------|-----------|
| HASS AVOCADO (LBS.)               | 3,664,864    | 3,895,868    | 2,338,180    | 2,294,480    | 3,161,356    | 1,837,240    | 4,449,912    | 2,117,832    | 4,061,232    | 3,091,218 |
| STAR RUBY<br>GRAPEFRUIT<br>(LBS.) | 1,531,620    | 1,781,280    | 1,441,440    | 2,559,600    | 1,339,920    | 1,262,700    | 1,818,600    | 1,396,560    | 2,007,200    | 1,682,102 |
| VALENCIA<br>ORANGE (LBS.)         | 1,352,160    | 1,532,520    | 1,773,000    | 1,260,000    | 1,557,000    | 1,008,720    | 969,680      | 772,320      | 794,880      | 1,224,476 |