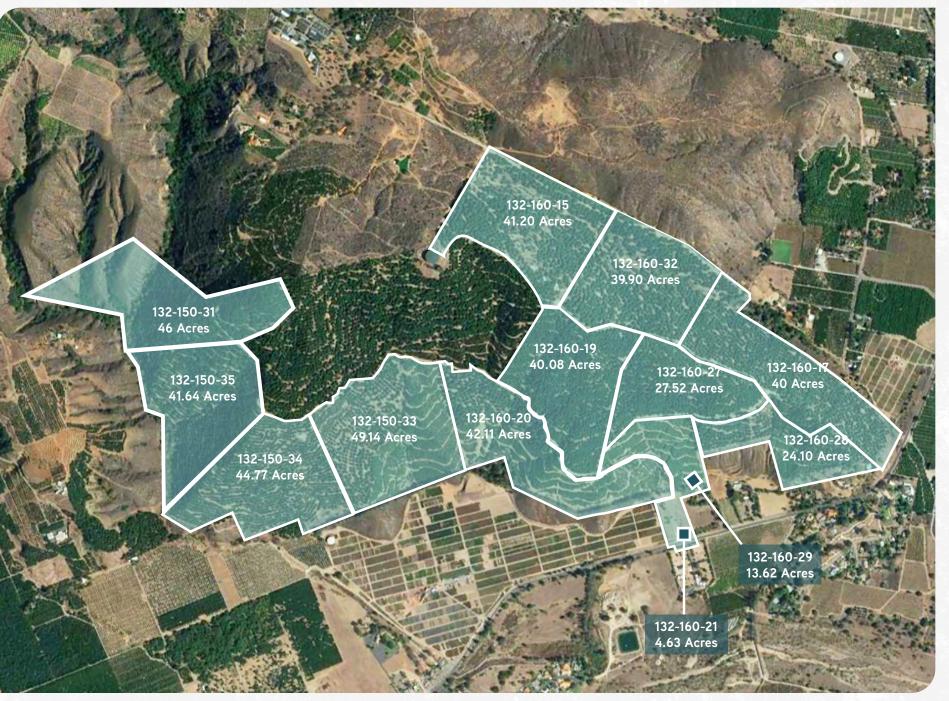

#### SIZE

Per assessor's records, the property consists of 13 separate parcels and is comprised of ±454.71 gross acres

#### THESE ARE DESCRIBED AS FOLLOWS:

| APN            | ACRES ± | ZONING | LAND USE DESIGNATION         |
|----------------|---------|--------|------------------------------|
| 132-150-31-00  | 46.00   | A70    | RL-20                        |
| 132-150-33-00  | 49.14   | A70    | RL-20                        |
| 132-150-34-00  | 44.77   | A70    | RL-20                        |
| 132-150-35-00  | 41.64   | A70    | RL-20                        |
| 132-160-15-00  | 41.20   | A70    | RL-20                        |
| 132-160-17-00  | 40.00   | A70    | RL-20                        |
| 132-160-19-00  | 40.08   | A70    | RL-20                        |
| 132-160-20-00  | 42.11   | A70    | RL-20                        |
| 132-160-21-00  | 4.63    | RS     | Village Residential (Vr-4.3) |
| 132-160-27-00  | 27.52   | A70    | RL-20                        |
| 132-160-28-00  | 24.10   | A70    | RL-20                        |
| 132-160-29-00  | 13.62   | A70    | RL-20                        |
| 132-160-32-00  | 39.90   | A70    | RL-20                        |
| TOTAL ACREAGE: | 454.71  |        |                              |