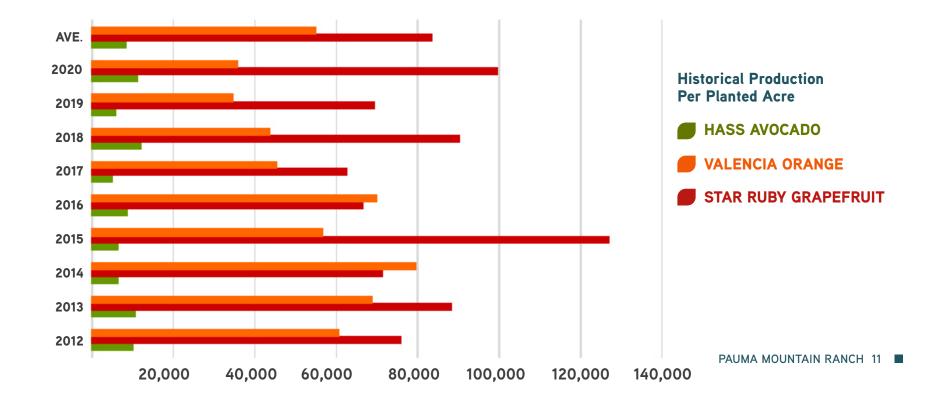

#### HASS AVOCADO LBS.

| VARIETY                           | TOTAL<br>PLANTED<br>ACRES | 2012<br>PROD PER<br>ACRE | 2013<br>PROD PER<br>ACRE | 2014<br>PROD PER<br>ACRE | 2015<br>PROD PER<br>ACRE | 2016<br>PROD PER<br>ACRE | 2017<br>PROD PER<br>ACRE | 2018<br>PROD PER<br>ACRE | 2019<br>PROD PER<br>ACRE | 2020<br>PROD PER<br>ACRE | AVE.   |
|-----------------------------------|---------------------------|--------------------------|--------------------------|--------------------------|--------------------------|--------------------------|--------------------------|--------------------------|--------------------------|--------------------------|--------|
| HASS AVOCADO (LBS.)               | 366.74                    | 9,993                    | 10,623                   | 6,376                    | 6,256                    | 8,620                    | 5,010                    | 12,134                   | 5,775                    | 11,074                   | 8,429  |
| STAR RUBY<br>GRAPEFRUIT<br>(LBS.) | 20.17                     | 75,953                   | 88,334                   | 71,481                   | 126,931                  | 66,447                   | 62,618                   | 90,185                   | 69,256                   | 99,537                   | 83,416 |
| VALENCIA<br>ORANGE (LBS.)         | 22.27                     | 60,722                   | 68,821                   | 79,620                   | 56,583                   | 69,921                   | 45,299                   | 43,546                   | 34,683                   | 35,696                   | 54,988 |