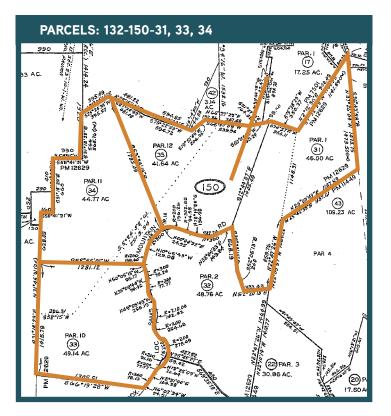

#### SIZE

Per assessor's records, the property consists of 13 separate parcels and is comprised of ±454.71 gross acres

#### THESE ARE DESCRIBED AS FOLLOWS:

| APN            | ACRES ± | ZONING | LAND USE DESIGNATION         |
|----------------|---------|--------|------------------------------|
| 132-150-31-00  | 46.00   | A70    | RL-20                        |
| 132-150-33-00  | 49.14   | A70    | RL-20                        |
| 132-150-34-00  | 44.77   | A70    | RL-20                        |
| 132-150-35-00  | 41.64   | A70    | RL-20                        |
| 132-160-15-00  | 41.20   | A70    | RL-20                        |
| 132-160-17-00  | 40.00   | A70    | RL-20                        |
| 132-160-19-00  | 40.08   | A70    | RL-20                        |
| 132-160-20-00  | 42.11   | A70    | RL-20                        |
| 132-160-21-00  | 4.63    | RS     | Village Residential (Vr-4.3) |
| 132-160-27-00  | 27.52   | A70    | RL-20                        |
| 132-160-28-00  | 24.10   | A70    | RL-20                        |
| 132-160-29-00  | 13.62   | A70    | RL-20                        |
| 132-160-32-00  | 39.90   | A70    | RL-20                        |
| TOTAL ACREAGE: | 454.71  |        |                              |