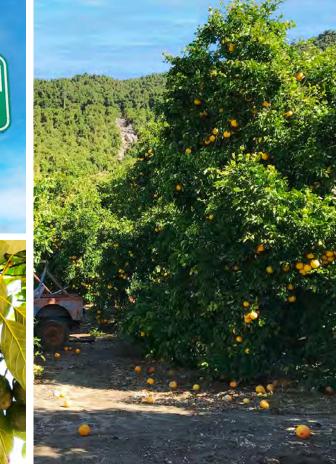

# **DEXECUTIVE SUMMARY**

CBRE, Inc on behalf of American Farmland Trust is pleased to present Pauma Mountain Ranch, a ±454.71 acre production avocado and citrus grove in the heart of San Diego County's prime agricultural production area. This property offers a unique opportunity to acquire one of the last remaining large production groves in the region. Currently, the property is leased; however, the lease will be terminated upon sale with crop to be negotiated between Owner and Tenant. Additionally, the property will be sold subject to the completion of an agricultural conservation easement.

366.7C acres "HASS AVOCADO

22.27 acres

**VALENCIA ORANGE** 

20.17 acres

**STAR RUBY GRAPEFRUIT** 

| VARIETY              | TREE COUNT | SPACING | TREES/ACRE | TOTAL GROSS ACRES | YEAR PLANTED |
|----------------------|------------|---------|------------|-------------------|--------------|
| Hass Avocado         | 10,167     | 20 x 20 | 108.90     | 93.36             | 2003         |
| Hass Avocado         | 3,509      | 20 x 20 | 27.23      | 128.89            | 1988         |
| Hass Avocado         | 5,245      | 20 x 20 | 36.30      | 144.49            | 1978         |
| Reed Avocado         | 250        | 20 x 20 | 108.90     | 2.30              | 1988         |
| Star Ruby Grapefruit | 2,928      | 15 x 20 | 145.20     | 20.17             | 1988         |
| Valencia Orange      | 2,425      | 20 x 20 | 108.90     | 22.27             | 1988         |
| Navel Orange         | 200        | 20 x 20 | 108.90     | 1.84              | 1988         |
| Kumquats             | 554        | 12 x 12 | 302.50     | 1.83              | 1988         |
| TOTAL PLANTED ACRES  |            |         |            | 415.14            |              |