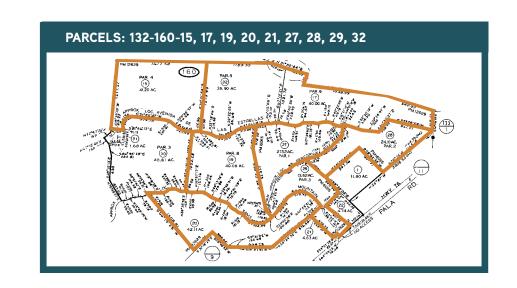

#### SIZE

Per assessor's records, the property consists of 13 separate parcels and is comprised of ±454.71 gross acres

#### THESE ARE DESCRIBED AS FOLLOWS:

| APN            | ACRES ± | ZONING | LAND USE DESIGNATION         |
|----------------|---------|--------|------------------------------|
| 132-150-31-00  | 46.00   | A70    | RL-20                        |
| 132-150-33-00  | 49.14   | A70    | RL-20                        |
| 132-150-34-00  | 44.77   | A70    | RL-20                        |
| 132-150-35-00  | 41.64   | A70    | RL-20                        |
| 132-160-15-00  | 41.20   | A70    | RL-20                        |
| 132-160-17-00  | 40.00   | A70    | RL-20                        |
| 132-160-19-00  | 40.08   | A70    | RL-20                        |
| 132-160-20-00  | 42.11   | A70    | RL-20                        |
| 132-160-21-00  | 4.63    | RS     | Village Residential (Vr-4.3) |
| 132-160-27-00  | 27.52   | A70    | RL-20                        |
| 132-160-28-00  | 24.10   | A70    | RL-20                        |
| 132-160-29-00  | 13.62   | A70    | RL-20                        |
| 132-160-32-00  | 39.90   | A70    | RL-20                        |
| TOTAL ACREAGE: | 454.71  |        |                              |